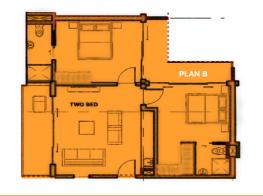

ate project situated in Lekki–Scheme II, Okun Ajah Beach Community in the Abraham Adesanya Area of Lagos State.



It comprises 35 units of apartments on 4 floors with spacious car park and numerous morden facilities and amenities.

### **Project Details**

19 - Units of Studios Apartment8 - Units of 1 Bedroom Apartment8 - Units of 2 Bedroom Apartment

# Regarded as the "THE NEW LAGOS",

Lekki-Scheme II Area boasts as one of the fastest developing areas in Lagos. With close proximity to some of the most expensive developments in the City of Lagos, and the Atlantic Ocean just some few meters away, Laguna Beach Apartments ticks all the boxes for a viable real estate investment.



#### THE EXTERIOR



6 Ø





THE INTERIOR



Rivet n HOMES & PROPERTIES









#### Two Bedroom Apartment





PROJECT FLOOR PLAN

**Rivet** 



## **Exceptional Features**



Naterfron Property



24 Hours Security



**Fitted Gym** 



**Smart Home** 



Standard Parking Ports



24 Hours Power Supply



Automated Gate



24 Hours Treated Water Plant



Lifetime Access to a Beach Club



**Rivet** 

24 Hours Surveillance



Elevator



Management Services

# **PRICE LIST**



N45,000,000

# **PAYMENT PLAN**

| DURATION    | STUDIO<br>APARTMENTS | 1 BEDROOM<br>APARTMENTS | 2 BEDROOM<br>APARTMENTS |
|-------------|----------------------|-------------------------|-------------------------|
| OUTRIGHT    | N25,500,000          | N35,500,000             | N45,000,000             |
| 0-3 MONTHS  | N25,500,000          | N35,500,000             | N45,000,000             |
| 3-6 MONTHS  | N28,050,000