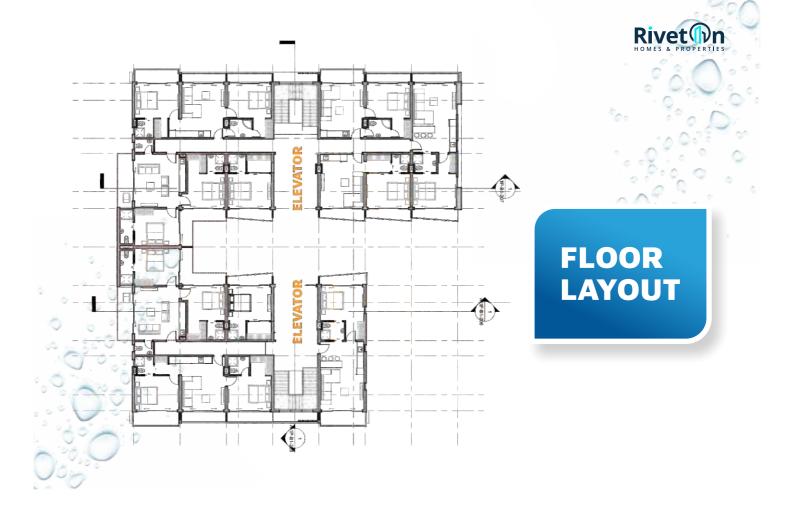

me II, Okun Ajah Beach Community in the Abraham Adesanya Area of Lagos State.



It comprises 35 units of apartments on 4 floors with spacious car park and numerous morden facilities and amenities.

### **Project Details**

19 - Units of Studios Apartment8 - Units of 1 Bedroom Apartment8 - Units of 2 Bedroom Apartment

# Regarded as the "THE NEW LAGOS",

Lekki-Scheme II Area boasts as one of the fastest developing areas in Lagos. With close proximity to some of the most expensive developments in the City of Lagos, and the Atlantic Ocean just some few meters away, Laguna Beach Apartments ticks all the boxes for a viable real estate investment.



#### THE EXTERIOR



6 Ø





THE INTERIOR



Rivet n HOMES & PROPERTIES









#### Two Bedroom Apartment





PROJECT FLOOR PLAN

**Rivet** 



## **Exceptional Features**



Naterfron Property



24 Hours Security



**Fitted Gym** 



**Smart Home** 



Standard Parking Ports



24 Hours Power Supply



Automated Gate



24 Hours Treated Water Plant



Lifetime Access to a Beach Club



**Rivet** 

24 Hours Surveillance



Elevator



Management Services

# **PRICE LIST**



N45,000,000

# **PAYMENT PLAN**

| DURATION    | STUDIO<br>APARTMENTS | 1 BEDROOM<br>APARTMENTS | 2 BEDROOM<br>APARTMENTS |
|-------------|----------------------|-------------------------|-------------------------|
| OUTRIGHT    | N25,500,000          | N35,500,000             | N45,000,000             |
| 0-3 MONTHS  | N25,500,000          | N35,500,000             | N45,000,000             |
| 3-6 MONTHS  | N28,050,000          | N39,050,000