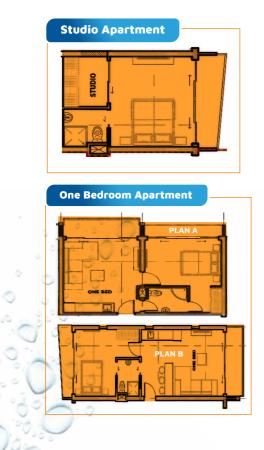

### **Project Details**

19 - Units of Studios Apartment8 - Units of 1 Bedroom Apartment8 - Units of 2 Bedroom Apartment