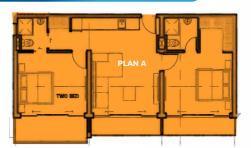

state project situated in Lekki–Scheme II, Okun Ajah Beach Community in the Abraham Adesanya Area of Lagos State.



It comprises 35 units of apartments on 4 floors with spacious car park and numerous morden facilities and amenities.

### **Project Details**

19 - Units of Studios Apartment8 - Units of 1 Bedroom Apartment8 - Units of 2 Bedroom Apartment

# Regarded as the "THE NEW LAGOS",

Lekki-Scheme II Area boasts as one of the fastest developing areas in Lagos. With close proximity to some of the most expensive developments in the City of Lagos, and the Atlantic Ocean just some few meters away, Laguna Beach Apartments ticks all the boxes for a viable real estate investment.



#### THE EXTERIOR



6 Ø





THE INTERIOR



Rivet n HOMES & PROPERTIES









#### Two Bedroom Apartment





PROJECT FLOOR PLAN

**Rivet** 



## **Exceptional Features**



Naterfron Property



24 Hours Security



**Fitted Gym** 



**Smart Home** 



Standard Parking Ports



24 Hours Power Supply



Automated Gate



24 Hours Treated Water Plant



Lifetime Access to a Beach Club



**Rivet** 

24 Hours Surveillance



Elevator



Management Services

# **PRICE LIST**



N45,000,000

# **PAYMENT PLAN**

| DURATION    | STUDIO<br>APARTMENTS | 1 BEDROOM<br>APARTMENTS | 2 BEDROOM<br>APARTMENTS |
|-------------|----------------------|-------------------------|-------------------------|
| OUTRIGHT    | N25,500,000          | N35,500,000             | N45,000,000             |
| 0-3 MONTHS  | N25,500,000          | N35,500,000             | N45,000,000             |
| 3-6 MONTHS  | N28,050,000